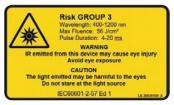

#### Warnings and risks

As with any laser or IPL, appropriate care must be taken to ensure safe and proper use.

The Stellar M22 operator's manual should be thoroughly reviewed and understood before operating this instrument. Stellar M22, including the Stellar IPL, Multi-Spot Nd:YAG, Q-Switched Nd:YAG and ResurFX, is contraindicated for patients with active infection, viral, fungal or bacterial diseases. It is also contraindicated for patients with skin disorders or inflammatory skin conditions. Be advised that IPL/Laser can cause epidermal injury. The risk increases with greater fluence /energy and skin pigmentation. The use of Stellar M22 could cause redness, swelling, change of pigmentation and scarring. See the system user manual for a complete list of contraindications and risk.