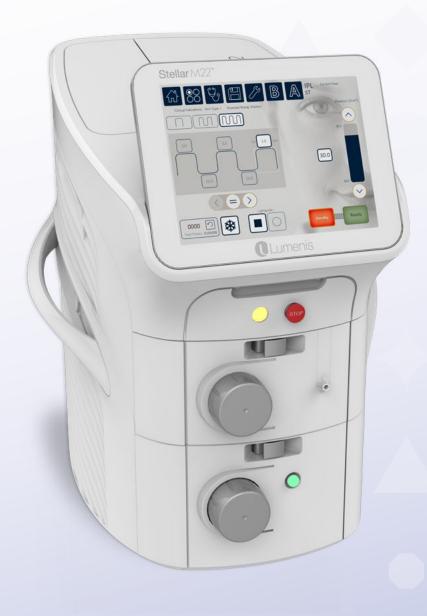

# With the Stellar M22, the sky is the limit

The Stellar M22 is a powerful modular multiapplication platform, inspired by the brightest constellation in the sky.

It enables you to safely and effectively treat different indications in different skin types, age, and gender, without the need for disposables.

The Stellar M22 will empower you to treat more patients and expand your business, creating a distinct competitive advantage for your practice.

The system is fully upgradeable, so as your business grows, the Stellar M22 can adapt and grow with it.

# Out of this world technology

The Stellar M22 treats all skin types, with over 30 indications for use. Ability to use multiple cutting-edge technologies in the same treatment session for outstanding clinical results.