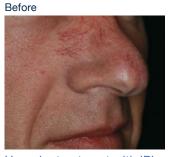

#### Vascular Lesions

Non-invasive treatment for Leg Veins, Facial Veins, Broken Capillaries, Rosacea and redness.

# For precise treatment of vascular lesions, and leg veins on all skin types

- Multiple Sequential Pulsing (MSP™) allows cooling between pulses.
   Reducing risk of skin damage when treating Vascular Lesions: the series of sub-pulses enables deeper penetration and an overall longer pulse duration, which is crucial during treatment.
- 3 SapphireCool™ lightguides, changeable in seconds, for patient comfort through continuous contact cooling.