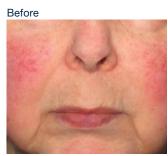

#### Vascular Lesions

Non-invasive treatment for Leg Veins, Facial Veins, Broken Capillaries, Rosacea and redness.

Acne treatment with IPL Courtesy of Li Yuanhong, MD

Rosacea treatment with IPL Courtesy of Gilly Munavalli, MD

Skin resurfacing with ResurFX Courtesy of Matteo Tretti Clementoni, MD

Photofractional™ treatment with IPL & ResurFX Courtesy of Matteo Tretti Clementoni, MD

After

Leg veins treatment with Nd:YAG Courtesy of Jose Miguel Montero Garcia, MD

Tattoo removal with Nd:YAG Q-Switched Courtesy of Michael Oeser, MD

Vascular treatment with IPL Courtesy of Matteo Tretti Clementoni, MD