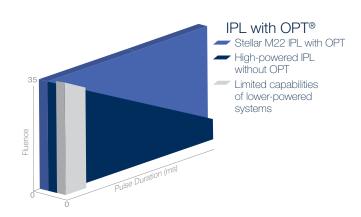

## OPT® - Optimal Pulse Technology

## The OPT® advantages:

- High peak power, shorter pulses optimal for IPL skin treatments using photorejuvenation and the treatment of benign pigmented lesions.
- Homogeneous power over long pulse durations.