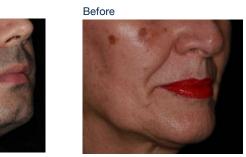

## Pigmentation & Tattoos

Non-invasive treatment to reduce unwanted pigmentations and tattoos.

# Skin toning by treating pigmented lesions and removing dark tattoos

- Homogenous 'Top Hat' beam profile for enhanced treatment safety and efficacy.
- Single head for all Q-Switched applications.
- 7 spot sizes for customized treatments.

After

Leg veins treatment with Nd:YAG Courtesy of Jose Miguel Montero Garcia, MD

Tattoo removal with Nd:YAG Q-Switched Courtesy of Michael Oeser, MD

Vascular treatment with IPL Courtesy of Matteo Tretti Clementoni, MD