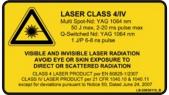

#### Warnings and risks

As with any laser or IPL, appropriate care must be taken to ensure safe and proper use.

The Stellar M22 operator's manual should be thoroughly reviewed and understood before operating this instrument. Stellar M22, including the Stellar IPL, Multi-Spot Nd:YAG, Q-Switched Nd:YAG and ResurFX, is contraindicated for patients with active infection, viral, fungal or bacterial diseases. It is also contraindicated for patients with skin disorders or inflammatory skin conditions. Be advised that IPL/Laser can cause epidermal injury. The risk increases with greater fluence /energy and skin pigmentation. The use of Stellar M22 could cause redness, swelling, change of pigmentation and scarring. See the system user manual for a complete list of contraindications and risk.