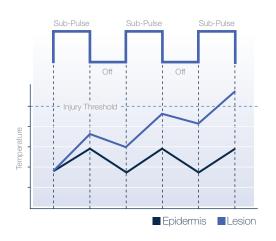

# For precise treatment of vascular lesions, and leg veins on all skin types

- Multiple Sequential Pulsing (MSP™) allows cooling between pulses.
   Reducing risk of skin damage when treating Vascular Lesions: the series of sub-pulses enables deeper penetration and an overall longer pulse duration, which is crucial during treatment.
- 3 SapphireCool™ lightguides, changeable in seconds, for patient comfort through continuous contact cooling.

## MSP™ Technology:

Multiple-Sequential Pulsing allows for cooling the skin in between pulses, reducing the chance of skin damage during treatments.