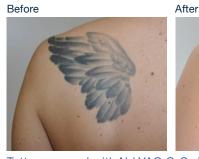

## Pigmentation & Tattoos

Non-invasive treatment to reduce unwanted pigmentations and tattoos.

# Skin toning by treating pigmented lesions and removing dark tattoos

- Homogenous 'Top Hat' beam profile for enhanced treatment safety and efficacy.
- Single head for all Q-Switched applications.
- 7 spot sizes for customized treatments.

After

Leg veins treatment with Nd:YAG Courtesy of Jose Miguel Montero Garcia, MD

Tattoo removal with Nd:YAG Q-Switched Courtesy of Michael Oeser, MD

Vascular treatment with IPL Courtesy of Matteo Tretti Clementoni, MD