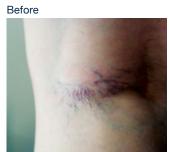

#### Vascular Lesions

Non-invasive treatment for Leg Veins, Facial Veins, Broken Capillaries, Rosacea and redness.

# For precise treatment of vascular lesions, and leg veins on all skin types

- Multiple Sequential Pulsing (MSP™) allows cooling between pulses.
   Reducing risk of skin damage when treating Vascular Lesions: the series of sub-pulses enables deeper penetration and an overall longer pulse duration, which is crucial during treatment.
- 3 SapphireCool™ lightguides, changeable in seconds, for patient comfort through continuous contact cooling.

After

Leg veins treatment with Nd:YAG Courtesy of Jose Miguel Montero Garcia, MD

Tattoo removal with Nd:YAG Q-Switched Courtesy of Michael Oeser, MD

Vascular treatment with IPL Courtesy of Matteo Tretti Clementoni, MD