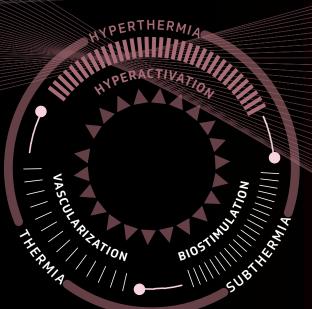

INDIBA®'s proven technology promotes healthy cell function and revitalization through radiofrequency. INDIBA® works at a specific frequency of 448 kHz, which causes thermal and sub-thermal effects, achieving results from the first session. Our Proionic® System, uses capacitive-resistive technology (CAP-RES) to biostimulate, vascularize, and hyperactivate the tissue, generating a serie of key benefits:

#### **BIOSTIMULATION** SUBTHERMIA

activates cell metabolism increases blood circulation, and activates the fibroblasts

#### VASCULARIZATION THERMIA

dilates blood vessels, increases blood flow, oxygenates tissues, and cells, increases cell metabolism and promotes drainage

#### HYPERACTIVATION HYPERTHERMIA

breaks down fat deposits, detoxifies by stimulating the drainage of toxins, increases cell metabolism, and stimulates the production of collagen and elastin

With maximum versatility, safety and precision, EDNA PRO MAX goes one step further in innovation, incorporating new features that make it the most powerful INDIBA® beauty device ever created.