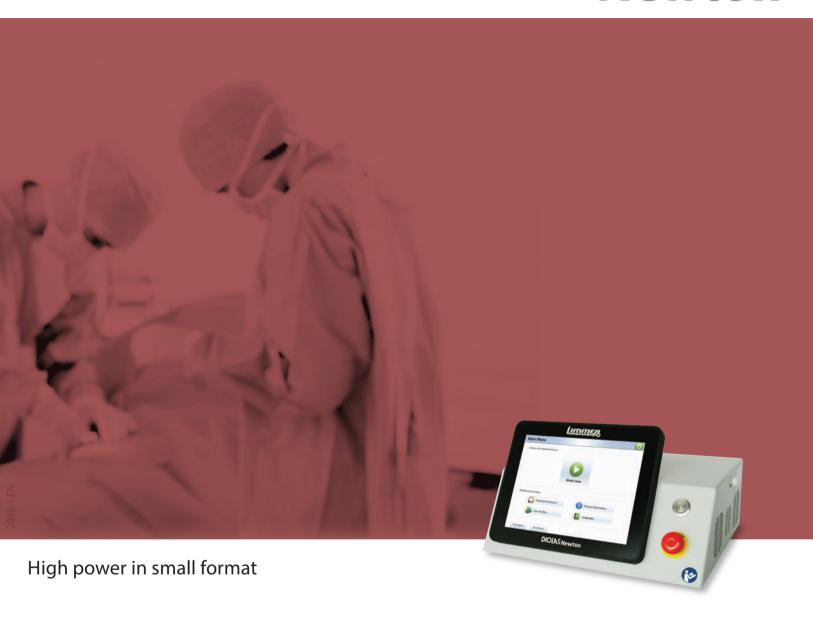

## DIOLAS Newton

### **Diode Laser**

#### One device with many advantages

- Intuitive use by large 9.7" True Color Touch Panel
- Up to 50 W of output power as compact tabletop device
- Storage for own treatment parameters
- Integrated treatment assistants