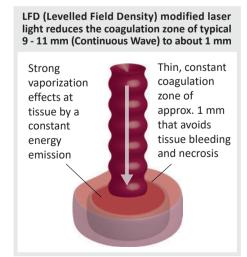

Smart user interface with storage of individual user name and operating parameters. Operating modes Continuous Wave (CW), Pulsed and special LFD Mode (depending on device configuration). Audio output. USB Port for treatment protocol export. Ready for use with various flexible fiber probes & handpieces.