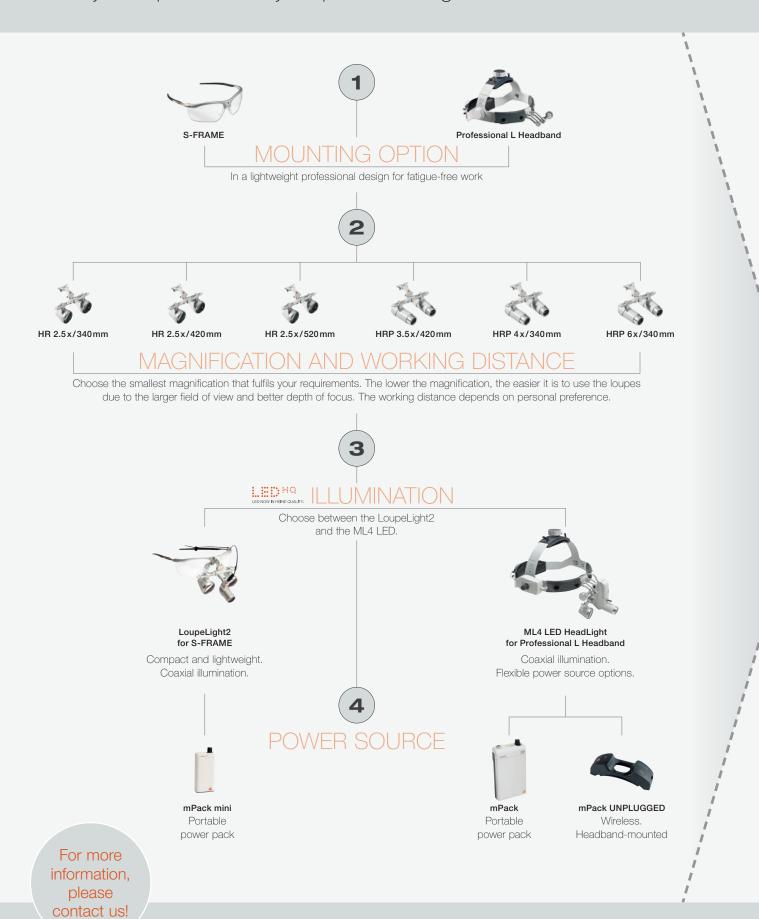

#### LOUPES AND LIGHTS

ML4 LED HeadLight with HR/HRP Binocular Loupes with i-View loupe mount and S-GUARD on Headband Professional L, mPack and plug-in transformer cleaning fluid

| mPack and plug-in transformer, cleaning fluid                                                                                                                                                                                                       |              |
|-----------------------------------------------------------------------------------------------------------------------------------------------------------------------------------------------------------------------------------------------------|--------------|
| with HR Binocular Loupe 2.5 x / 420 mm working distance                                                                                                                                                                                             | J-008.31.441 |
| with HRP Binocular Loupe 3.5x/420 mm working distance                                                                                                                                                                                               | J-008.31.442 |
| LoupeLight2 with HR/HRP Binocular Loupes with i-View loupe mount on S-FRAME, detachable yellow filter, mPack mini, mPack mini Belt Clip, E4-USB plug-in transformer, protective lenses, 2 sterilisable levers, retaining cord, cleaning fluid, case |              |
| with HR Binocular Loupe 2.5 x / 420 mm working distance                                                                                                                                                                                             | C-008.32.451 |
| with HRP Binocular Loupe 3.5 x / 420 mm working distance                                                                                                                                                                                            | C-008.32.453 |
| ML4 LED HeadLight on Headband Professional L with Wall Transformer EN50 UNPLUGGED, 2x mPack UNPLUGGED                                                                                                                                               | J-008.31.416 |
|                                                                                                                                                                                                                                                     | J-008.31.416 |
| MicroLight2 on lightweight headband with mPack mini, mPack mini Belt Clip, E4-USB plug-in transformer, retaining cord and cleaning fluid, case                                                                                                      | J-008.31.277 |
| LOUPES ONLY                                                                                                                                                                                                                                         |              |
| <b>Binocular Loupes Sets</b> with i-View <b>on S-FRAME</b> , Protective lenses, 2 sterilisable swivel levers, retaining cord, cleaning fluid, cleaning cloth, case                                                                                  |              |
| with HR Binocular Loupe 2.5 x / 420 mm working distance                                                                                                                                                                                             | C-000.32.356 |