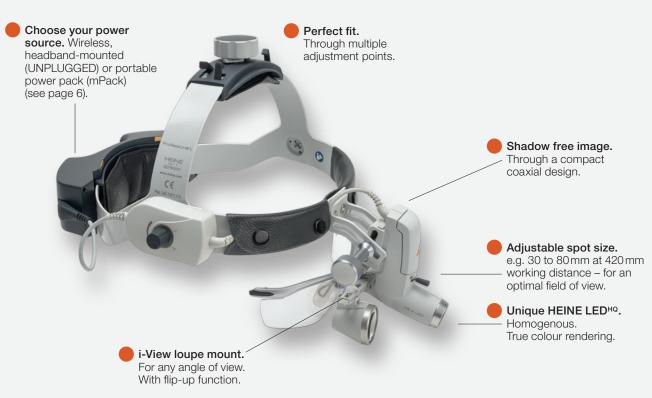

# ExperienceHEINE ML4 LEDHeadLight

Perfect fit. Perfect view. During long procedures.

Specially designed for healthcare professionals who need a perfect view during long surgical operations or treatments. The headband offers multiple adjustments points and soft padding ensuring highest comfort and a firm fit.

## : There's LED. And there's LEDHQ

With LEDs there are big quality differences. HEINE has set a new standard which maintains that only the best is good enough, from the selection of materials to processing, from light intensity to dimmability, and from thermal management to a colour rendering index as high as possible.

That's what we call LED in HEINE Quality - or LEDHQ.

#### Illumination

Every HEINE instrument with LED is developed in such a way that it delivers optimal illumination edge to edge without distracting reflections for the application in question. Depending on the application area, the instrument is either preset or the brightness can be adjusted steplessly from 3–100%. This feature is patented since early 2018 for all dimmable BETA LED<sup>HQ</sup> instrument heads.

#### Colour rendering

The colour rendering index (CRI) shows how accurately colours are portrayed compared with daylight. HEINE LED<sup>HQ</sup> instruments achieve exceptionally high CRI values to ensure that the user sees the colours as they are during each examination – for absolutely reliable and precise diagnosis.

#### Operating life

Thanks to a special thermal management the LED<sup>HQ</sup> always operates in the optimal temperature range. This guarantees consistent performance and an unlimited operating life. That's why our LED<sup>HQ</sup> instruments are virtually maintenance-free, as there's no longer a need to replace the light source.