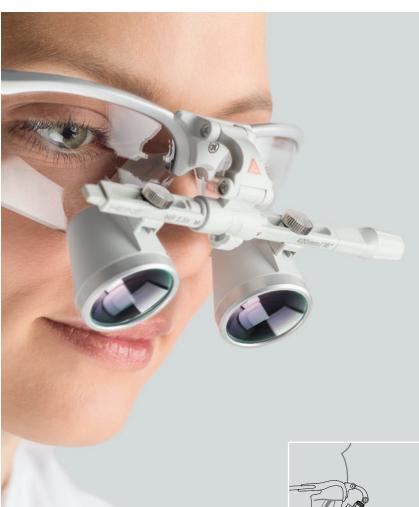

## : Experience HEINE Binocular Loupes

High resolution. Crisp image. Various magnifications.

- Your optimal loupe is as individual as your work. HEINE's HIGH TECH optics offer a large variety of loupes to fulfill your individual needs (see page 6).
- Experience the difference of getting less tired even during long procedures through
  - Crisp, high-resolution image
  - Large field of view
  - Homogenous magnification
  - Lightweight
  - Multi-coated, achromatic technology (HR) or
  - Prismatic for high resolution (HRP)

With HEINE 2.5x Binocular Loupes and LoupeLight2