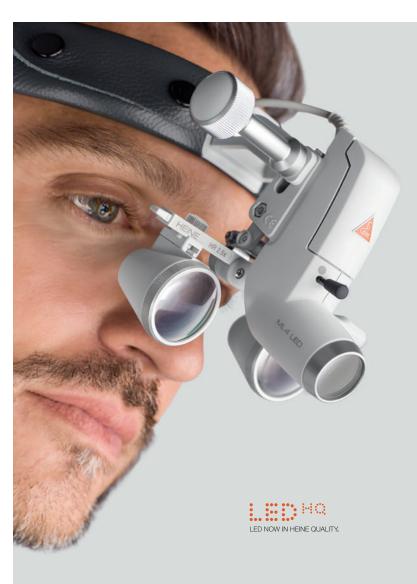

# ExperienceHEINE ML4 LEDHeadLight

Perfect fit. Perfect view. During long procedures.

Specially designed for healthcare professionals who need a perfect view during long surgical operations or treatments. The headband offers multiple adjustments points and soft padding ensuring highest comfort and a firm fit.