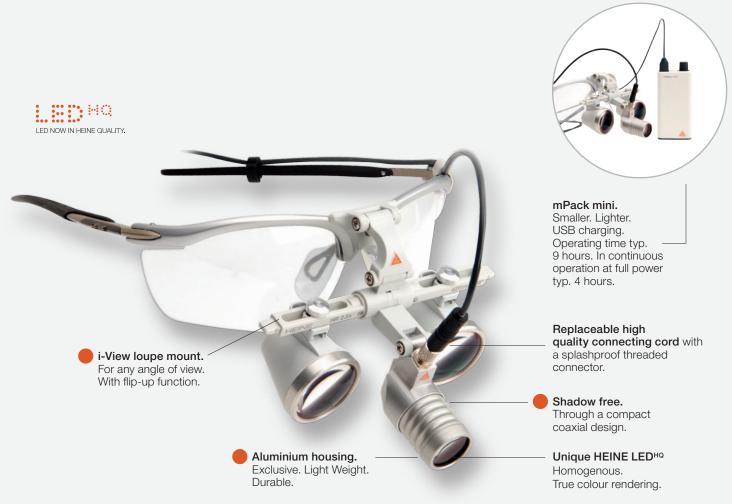

## : Experience HEINE LoupeLight2

Brighter. Lighter. Improved functionality.

## : Experience HEINE Binocular Loupes

High resolution. Crisp image. Various magnifications.

- Your optimal loupe is as individual as your work. HEINE's HIGH TECH optics offer a large variety of loupes to fulfill your individual needs (see page 6).
- Experience the difference of getting less tired even during long procedures through
  - Crisp, high-resolution image
  - Large field of view
  - Homogenous magnification
  - Lightweight
  - Multi-coated, achromatic technology (HR) or
  - Prismatic for high resolution (HRP)

#### Flip-up function.

Ability to flip optics up for unmagnified views and overview.

## : There's LED. And there's LEDHQ

With LEDs there are big quality differences. HEINE has set a new standard which maintains that only the best is good enough, from the selection of materials to processing, from light intensity to dimmability, and from thermal management to a colour rendering index as high as possible.

That's what we call LED in HEINE Quality - or LEDHQ.