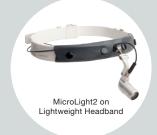

## : HEINE MicroLight2

Ultralight. Universal. Without magnification.

#### LOUPES AND LIGHTS

ML4 LED HeadLight with HR/HRP Binocular Loupes with i-View loupe mount and S-GUARD on Headband Professional L, mPack and plug-in transformer cleaning fluid

| mPack and plug-in transformer, cleaning fluid                                                                                                                                                                                                       |              |
|-----------------------------------------------------------------------------------------------------------------------------------------------------------------------------------------------------------------------------------------------------|--------------|
| with HR Binocular Loupe 2.5 x / 420 mm working distance                                                                                                                                                                                             | J-008.31.441 |
| with HRP Binocular Loupe 3.5x/420 mm working distance                                                                                                                                                                                               | J-008.31.442 |
| LoupeLight2 with HR/HRP Binocular Loupes with i-View loupe mount on S-FRAME, detachable yellow filter, mPack mini, mPack mini Belt Clip, E4-USB plug-in transformer, protective lenses, 2 sterilisable levers, retaining cord, cleaning fluid, case |              |
| with HR Binocular Loupe 2.5 x / 420 mm working distance                                                                                                                                                                                             | C-008.32.451 |
| with HRP Binocular Loupe 3.5 x / 420 mm working distance                                                                                                                                                                                            | C-008.32.453 |
| ML4 LED HeadLight on Headband Professional L with Wall Transformer EN50 UNPLUGGED, 2x mPack UNPLUGGED                                                                                                                                               | J-008.31.416 |
|                                                                                                                                                                                                                                                     | J-008.31.416 |
| MicroLight2 on lightweight headband with mPack mini, mPack mini Belt Clip, E4-USB plug-in transformer, retaining cord and cleaning fluid, case                                                                                                      | J-008.31.277 |
| LOUPES ONLY                                                                                                                                                                                                                                         |              |
| <b>Binocular Loupes Sets</b> with i-View <b>on S-FRAME</b> , Protective lenses, 2 sterilisable swivel levers, retaining cord, cleaning fluid, cleaning cloth, case                                                                                  |              |
| with HR Binocular Loupe 2.5 x / 420 mm working distance                                                                                                                                                                                             | C-000.32.356 |