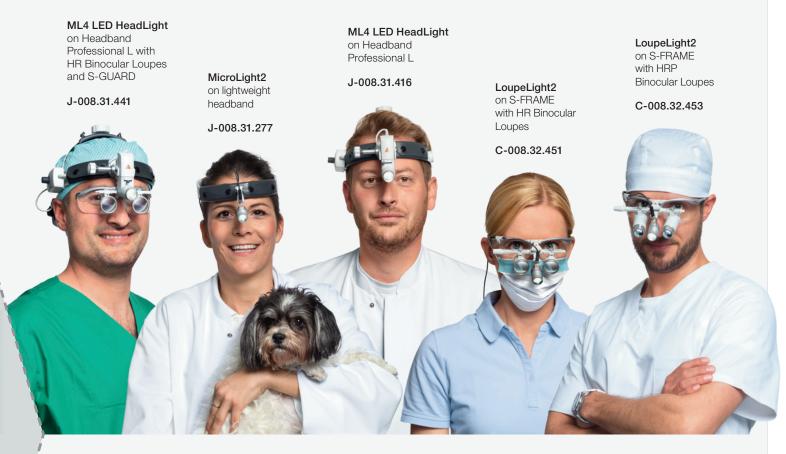

### Our most trusted sets:

#### LOUPES AND LIGHTS

ML4 LED HeadLight with HR/HRP Binocular Loupes with i-View loupe mount and S-GUARD on Headband Professional L,

| mPack and plug-in transformer, cleaning fluid                                                                                                                                                                                                       |              |
|-----------------------------------------------------------------------------------------------------------------------------------------------------------------------------------------------------------------------------------------------------|--------------|
| with HR Binocular Loupe 2.5 x / 420 mm working distance                                                                                                                                                                                             | J-008.31.441 |
| with HRP Binocular Loupe 3.5 x / 420 mm working distance                                                                                                                                                                                            | J-008.31.442 |
| LoupeLight2 with HR/HRP Binocular Loupes with i-View loupe mount on S-FRAME, detachable yellow filter, mPack mini, mPack mini Belt Clip, E4-USB plug-in transformer, protective lenses, 2 sterilisable levers, retaining cord, cleaning fluid, case |              |
| with HR Binocular Loupe 2.5 x / 420 mm working distance                                                                                                                                                                                             | C-008.32.451 |
| with HRP Binocular Loupe 3.5 x / 420 mm working distance                                                                                                                                                                                            | C-008.32.453 |
| LIGHTS ONLY  ML4 LED HeadLight on Headband Professional L with Wall Transformer EN50 UNPLUGGED, 2x mPack UNPLUGGED                                                                                                                                  | J-008.31.416 |
| MicroLight2 on lightweight headband with mPack mini, mPack mini Belt Clip, E4-USB plug-in transformer, retaining cord and cleaning fluid, case                                                                                                      | J-008.31.277 |
| LOUPES ONLY                                                                                                                                                                                                                                         |              |
| <b>Binocular Loupes Sets</b> with i-View <b>on S-FRAME</b> , Protective lenses, 2 sterilisable swivel levers, retaining cord, cleaning fluid, cleaning cloth, case                                                                                  |              |

| with HR Binocular Loupe 2.5 x / 420 mm working distance | C-000.32.356 |
|---------------------------------------------------------|--------------|
| with HRP Binocular Loupe 4x/340mm working distance      | C-000.32.431 |