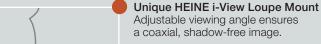

#### Flip-up function.

Ability to flip optics up for unmagnified views and overview.