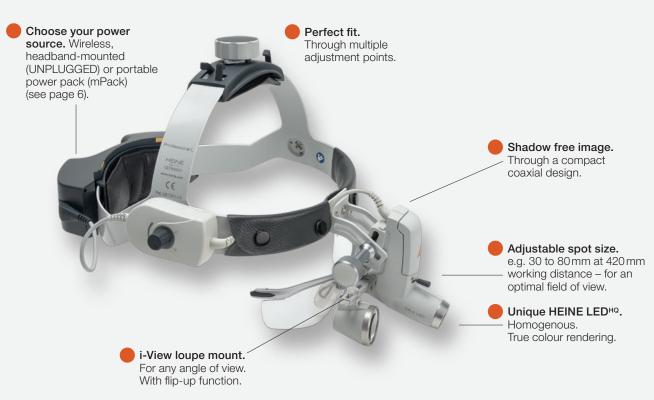

# ExperienceHEINE ML4 LEDHeadLight

Perfect fit. Perfect view. During long procedures.

Specially designed for healthcare professionals who need a perfect view during long surgical operations or treatments. The headband offers multiple adjustments points and soft padding ensuring highest comfort and a firm fit.

#### Flip-up function.

Ability to flip optics up for unmagnified views and overview.