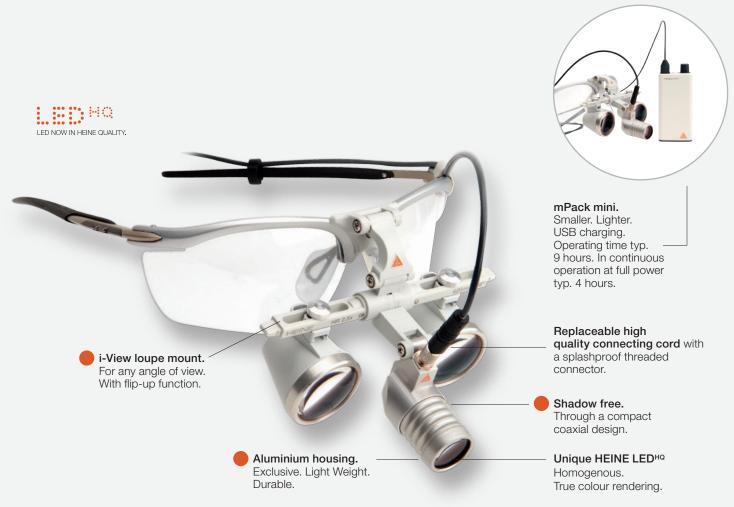

# : Experience HEINE LoupeLight2

Brighter. Lighter. Improved functionality.

#### Flip-up function.

Ability to flip optics up for unmagnified views and overview.

## : There's LED. And there's LEDHQ

With LEDs there are big quality differences. HEINE has set a new standard which maintains that only the best is good enough, from the selection of materials to processing, from light intensity to dimmability, and from thermal management to a colour rendering index as high as possible.

That's what we call LED in HEINE Quality - or LEDHQ.

#### Illumination

Every HEINE instrument with LED is developed in such a way that it delivers optimal illumination edge to edge without distracting reflections for the application in question. Depending on the application area, the instrument is either preset or the brightness can be adjusted steplessly from  $3-100\,\%$ . This feature is patented since early 2018 for all dimmable BETA LED<sup>HQ</sup> instrument heads.