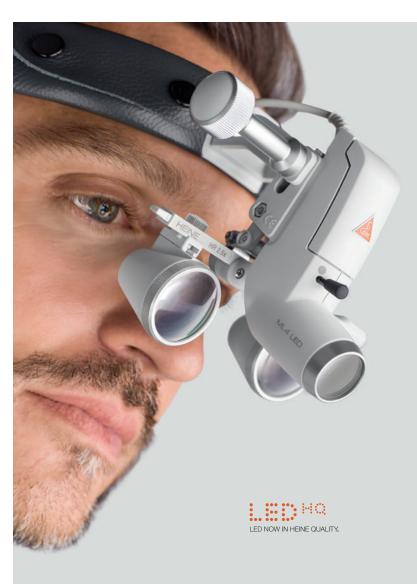

# ExperienceHEINE ML4 LEDHeadLight

Perfect fit. Perfect view. During long procedures.

Specially designed for healthcare professionals who need a perfect view during long surgical operations or treatments. The headband offers multiple adjustments points and soft padding ensuring highest comfort and a firm fit.

## : There's LED. And there's LEDHQ

With LEDs there are big quality differences. HEINE has set a new standard which maintains that only the best is good enough, from the selection of materials to processing, from light intensity to dimmability, and from thermal management to a colour rendering index as high as possible.

That's what we call LED in HEINE Quality - or LEDHQ.