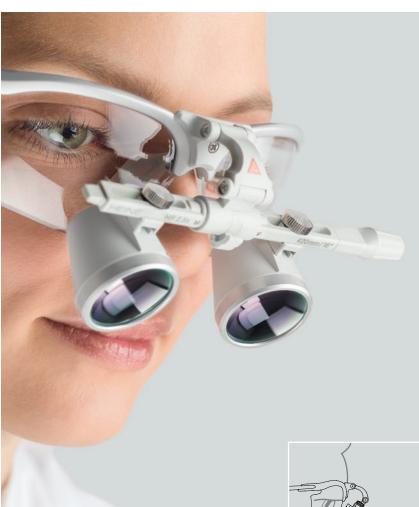

# : Experience HEINE Binocular Loupes

High resolution. Crisp image. Various magnifications.

- Your optimal loupe is as individual as your work. HEINE's HIGH TECH optics offer a large variety of loupes to fulfill your individual needs (see page 6).
- Experience the difference of getting less tired even during long procedures through
  - Crisp, high-resolution image
  - Large field of view
  - Homogenous magnification
  - Lightweight
  - Multi-coated, achromatic technology (HR) or
  - Prismatic for high resolution (HRP)

#### Flip-up function.

Ability to flip optics up for unmagnified views and overview.