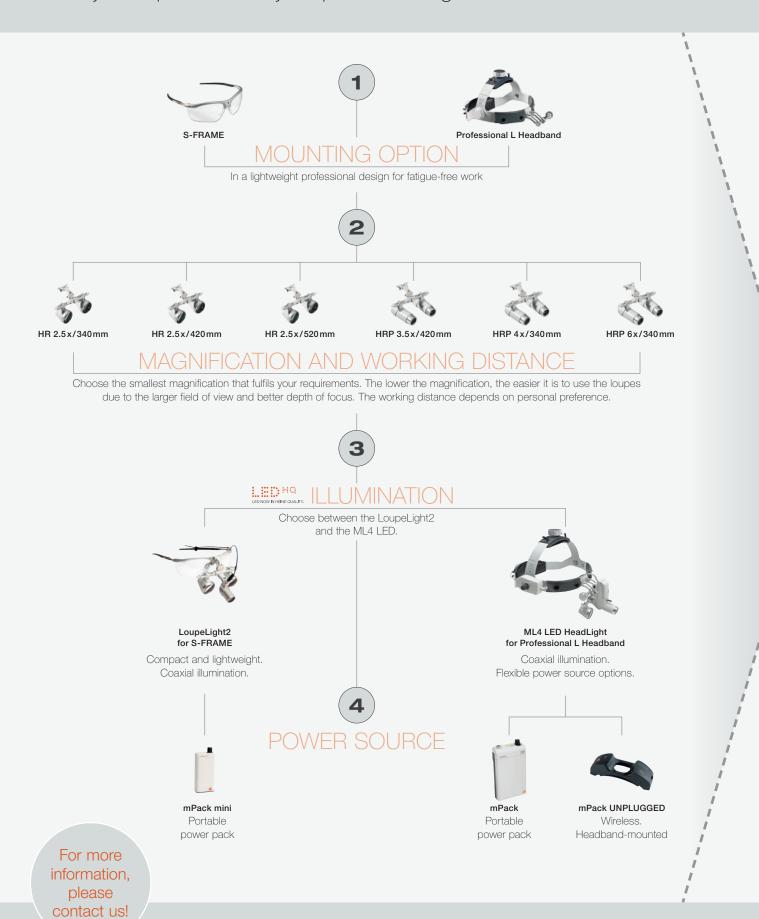

# : Experience your perfect combination

In only 4 steps. Choose your perfect configuration.

# **OPTIMAL MAGNIFICATION**

## PERFECT ILLUMINATION