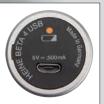

## : HEINE BETA® 4 USB Rechargeable Handle Next-generation energy management

- Maximum safety and flexibility. You can charge your HEINE BETA4 USB Handle with any USB plug or other USB power source, with absolute peace of mind. The integrated, exclusive Galvanic Separation Module protects the handle, and the user, even if a faulty or inferior plug is used, preventing the possibility of the full mains voltage flowing directly to the handle.
- : Li-ion technology: no "memory effect". Charge your handle how you like without worrying about charge level or battery condition.
- : High capacity: more than double the capacity compared to previous NiMH rechargeable batteries.
- : Quick charge: approx. 4 hours to recharge.
- : High quality metal construction for strength and durability.

X-007.99.388

X-007.99.387

: Charge Status Indicator: the indicator illuminates in orange when the battery needs to be recharged, blinks green during the charging process and turns permanently green as soon as it is fully charged.