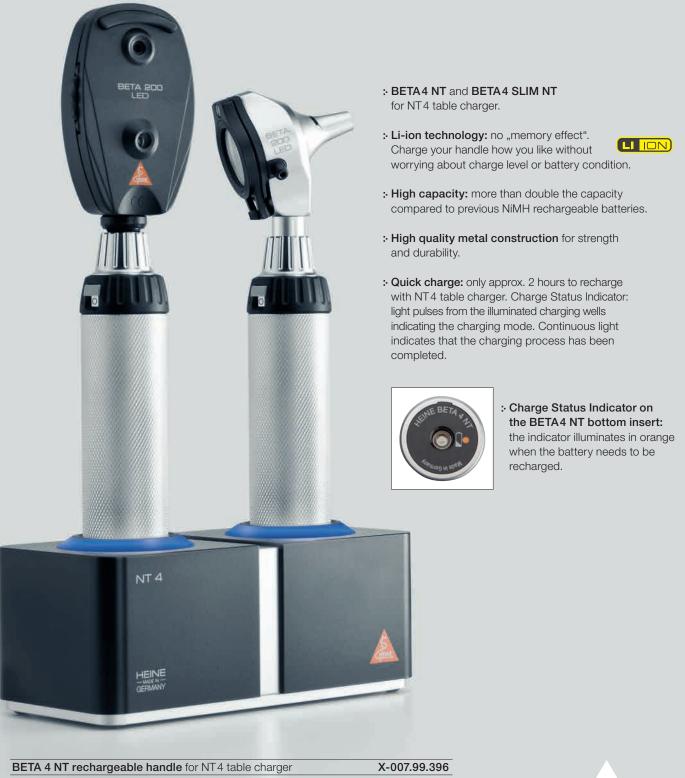

## : HEINE BETA® 4 NT Rechargeable Handles and HEINE® NT 4 Table Charger

Next-generation energy management

| BE IA 4 NT rechargeable handle for NT4 table charger    | X-007.99.396 |
|---------------------------------------------------------|--------------|
|                                                         |              |
| NT4 table charger                                       | X-002.99.494 |
|                                                         |              |
| BETA4 SLIM NT rechargeable handle for NT4 table charger | X-007.99.474 |
|                                                         |              |