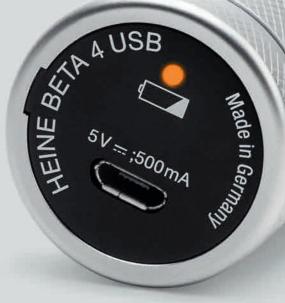

## : HEINE BETA® 4 USB Rechargeable Handle Next-generation energy management

- Maximum safety and flexibility. You can charge your HEINE BETA4 USB Handle with any USB plug or other USB power source, with absolute peace of mind. The integrated, exclusive Galvanic Separation Module protects the handle, and the user, even if a faulty or inferior plug is used, preventing the possibility of the full mains voltage flowing directly to the handle.
- : Li-ion technology: no "memory effect". Charge your handle how you like without worrying about charge level or battery condition.
- : High capacity: more than double the capacity compared to previous NiMH rechargeable batteries.
- : Quick charge: approx. 4 hours to recharge.
- : High quality metal construction for strength and durability.

X-007.99.388

X-007.99.387

: Charge Status Indicator: the indicator illuminates in orange when the battery needs to be recharged, blinks green during the charging process and turns permanently green as soon as it is fully charged.